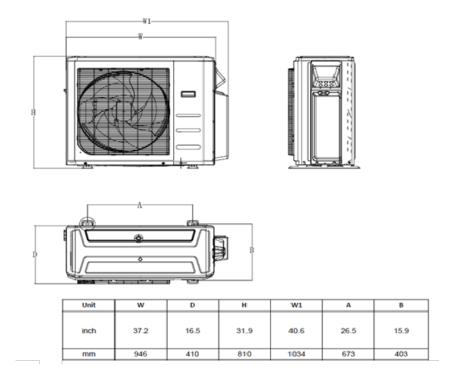

| <b>OUTDOOR UNIT DATA</b>   |           |                   |
|----------------------------|-----------|-------------------|
| Outdoor fan motor          |           |                   |
| Model                      |           | ZKFN-120-8-2      |
| Qty                        |           | 1                 |
| Input                      | (W)       | 150.0             |
| RLA                        | (A)       | -                 |
| Speed                      | (r/min)   | 1000/900/750      |
| Compressor                 |           |                   |
| Model                      |           | KTF310D43UMT      |
| Type                       |           | ROTARY            |
| Brand                      |           | GMCC              |
| Capacity                   | (Btu/h)   | 32380             |
| Input                      | (W)       | 2600              |
| Rated current (RLA)        | (A)       | N/A               |
| Refrigerant oil/oil charge | (ml)      | VG74/1000         |
| Throttle                   |           | Capillary +EXV    |
|                            |           |                   |
| Air flow & Noise level     |           |                   |
| Outdoor air flow (Max.)    | (CFM)     | 2147.06           |
| Outdoor noise level        | [dB(A)]   | 63                |
|                            |           |                   |
| Outdoor unit               |           |                   |
| Dimension (W×D×H)          | (inch)    | 37.24x16.14x31.89 |
|                            | (mm)      | 946x410x810       |
| Packing (W×D×H)            | (inch)    | 42.91x19.69x34.84 |
|                            | (mm)      | 1090x500x885      |
| Net/ Gross weight          | (lbs.)    | 169.09/181.44     |
| ŭ                          | ,         |                   |
|                            | (kg)      | 76.7/82.3         |
| Outdoor                    | (Deg. °F) | -13~122/ -13~86   |